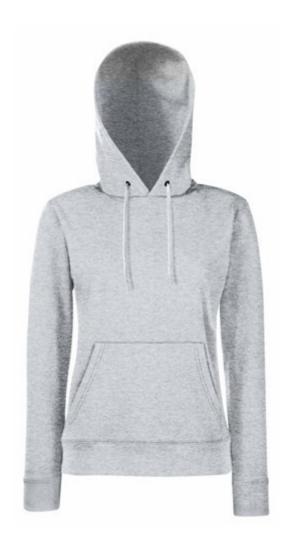

# FRUIT OF THE LOOM, LADIES CLASSIC HOODED SWEAT, WOMEN'S HOODED SWEATSHIRT, ASH GRAY, S

### **Basic informations**

Size: S

Package: 24 Length: 60 Width: 39.5 Height: 47

Color: Ash gray

Size: S

## **Specification**

Fruit Of The Loom, Ladies Classic Hooded Sweat, hooded sweatshirt for women, ash gray, S. Hooded sweatshirt, made up of 80% cotton and 20% poester, 280gm / m2, front pockets and hooded sweatshirt, and ukuriam sweatshirt, front kangaroo pockets, slightly waist-high, with a modern cut. Branded sweatshirt. Branding: DTG, screen printing, flex, flock, embroidery